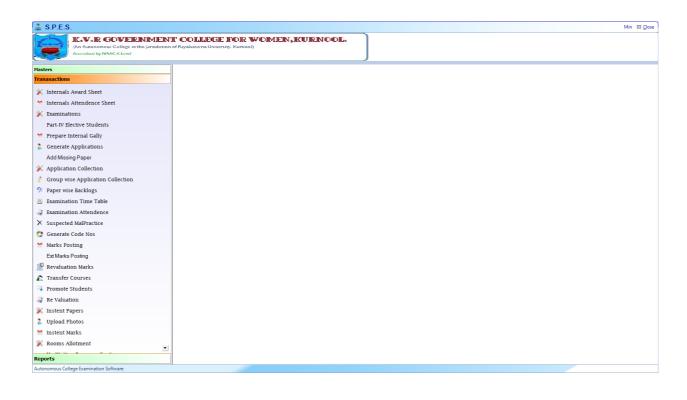

# **MASTERS MODULE:**

➤ The Masters Module deals with the following Forms

The Student Data sub module provided for the computerization of the student personalized data, In this Form User can also add the photograph of the student into database. The Registration number will generate automatically, according to the given criteria. Student information can find by REGNO and it can be edited.

# > Examination Registration

The Exams Sub module Deals with creation of exams with batch wise details.

## Examination Fee Mapping

This Sub module deals with creation of exam fee for regular and supplementary

## > Courses/Subjects And Programs/Branches Master:

The Sub modules deal with creation of course management and course wise branch creation and branch management.

#### Reports module

The Above Structure defines the forms and reports in Reports Module.