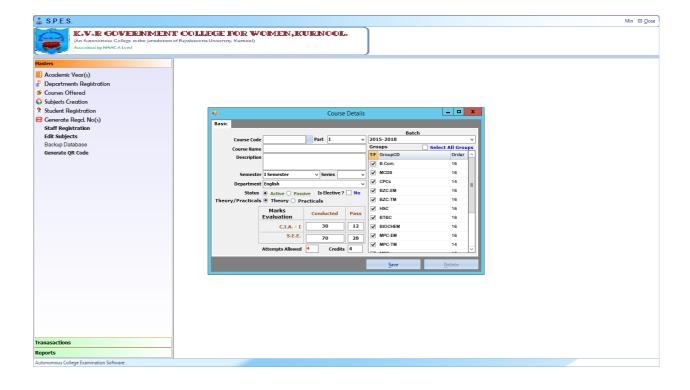

# > Courses/Subjects

The Above Sub module provided the Courses, Branch. Once the user enters the course code in any section, Description of that Course code will be displayed, in case of record existence, The user can modify and delete that record, otherwise user have to enter Course code, description, Internal assessment maximum marks, Internal assessment Pass minimum marks, Semester end assessment maximum marks, Semester end assessment pass minimum marks, course code credits , course code deportment, course code belongs to which batch and press save to add new record, when entering the papers section credits, elective, practical etc. steps should be entered carefully.