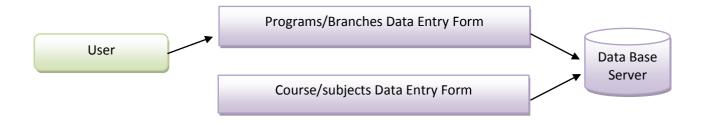

## > Courses/Subjects And Programs/Branches Master:

The Sub modules deal with creation of course management and course wise branch creation and branch management.

# > Courses/Subjects

The Above Sub module provided the Courses, Branch. Once the user enters the course code in any section, Description of that Course code will be displayed, in case of record existence, The user can modify and delete that record, otherwise user have to enter Course code, description, Internal assessment maximum marks, Internal assessment Pass minimum marks, Semester end assessment maximum marks, Semester end assessment pass minimum marks, course code credits , course code deportment, course code belongs to which batch and press save to add new record, when entering the papers section credits, elective, practical etc. steps should be entered carefully.