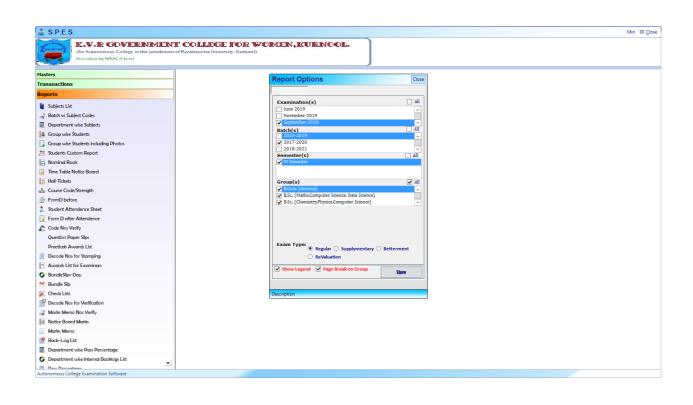

#### Reports module

The Above Structure defines the forms and reports in Reports Module.

# > Revaluation Registration:

In the above forms appears the pending internal, practical and theory marks list of registration numbers and paper code.