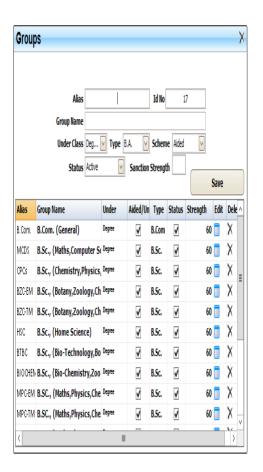

## > Courses/Subjects And Programs/Branches Master:

The Sub modules deal with creation of course management and course wise branch creation and branch management.

# > Courses/Subjects

The Above Sub module provided the Courses, Branch. Once the user enters the course code in any section, Description of that Course code will be displayed, in case of record existence, The user can modify and delete that record, otherwise user have to enter Course code, description, Internal assessment maximum marks, Internal assessment Pass minimum marks, Semester end assessment maximum marks, Semester end assessment pass minimum marks, course code credits , course code deportment, course code belongs to which batch and press save to add new record, when entering the papers section credits, elective, practical etc. steps should be entered carefully.