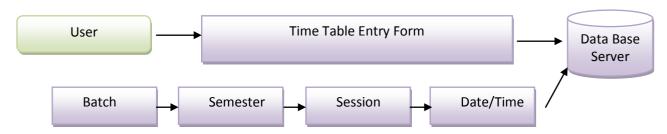

## Time Table

The above sub module provide Time table entry for course code wise, batch wise , session allotment, exam date and time entry