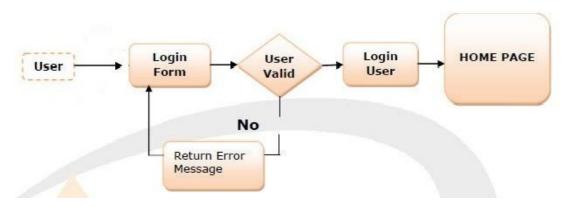

#### ADMINISTRATOR DATA ENTRY STAFF

- Masters
- > Tractions
- > Reports
- User Rolls

#### **Modules:**

As per requirement of Colleges we analyzed that, SPRS (Students Performance Review System) application consists of the following modules.

- Masters
- > Tractions
- > Reports
- User Rolls