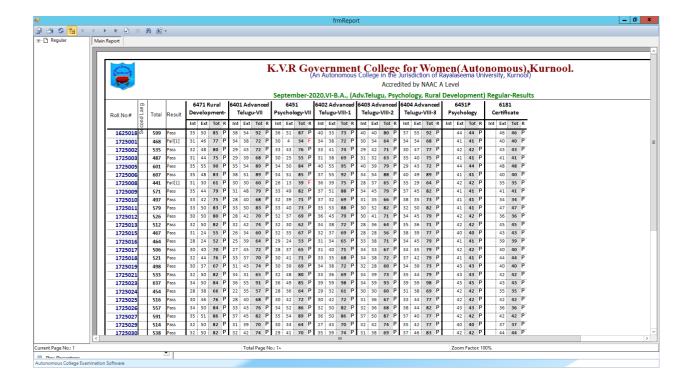

#### Reports module

The Above Structure defines the forms and reports in Reports Module.