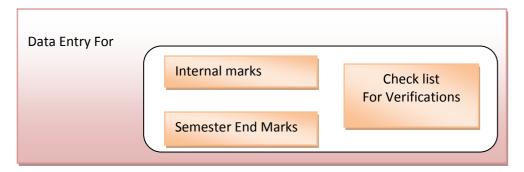

## Marks Entry Internals/Practical:

The above sub module provides Data entry for internal marks (Internal assement-1, Internal assement-2, Seminar/Assignment and Attendance marks posting) internal marks verses student Roll number. Semester end marks verses de-code number posting.