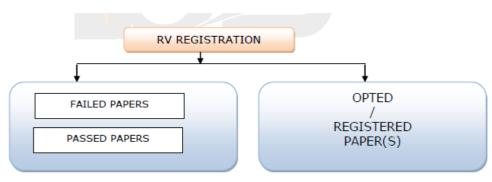

# > Revaluation Registration:

In the above forms appears the pending internal, practical and theory marks list of registration numbers and paper code.