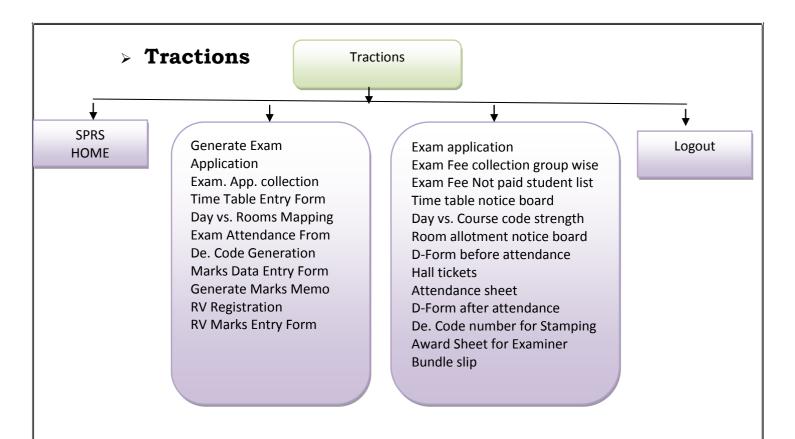

#### **Modules:**

As per requirement of Colleges we analyzed that, SPRS (Students Performance Review System) application consists of the following modules.

- Masters
- > Tractions
- > Reports
- User Rolls

# > Examination Registration

The Exams Sub module Deals with creation of exams with batch wise details.

## Time Table

The above sub module provide Time table entry for course code wise, batch wise , session allotment, exam date and time entry

## Marks Entry Internals/Practical:

The above sub module provides Data entry for internal marks (Internal assement-1, Internal assement-2, Seminar/Assignment and Attendance marks posting) internal marks verses student Roll number. Semester end marks verses de-code number posting.

# > Revaluation Registration:

In the above forms appears the pending internal, practical and theory marks list of registration numbers and paper code.