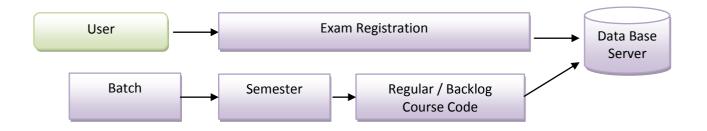

# > Examination Registration

The Exams Sub module Deals with creation of exams with batch wise details.

## **Exam Registration:**

The Above Sub module provided the exam registration for Regular and supplementary batch wise and Semester wise