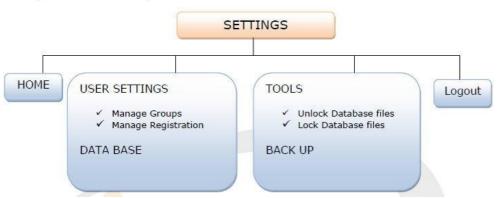

# SETTINGS MODULE:

The users who have an Admin Rights so that they can access the user rights, and can access the lock and unlock the database and also get the data backup.

| S.P.E.S.                                                                                  |                                                                      | Min ☎ <u>C</u> lose |
|-------------------------------------------------------------------------------------------|----------------------------------------------------------------------|---------------------|
| IC.V.IR GOVERNMEN  (An Autonomous College in the Jurisdictor  Autoralised by NAAC A Level | TE COLLIEGIE FOR WOMEN, KURNOOL.  of Rayalaseema University, Kumool) |                     |
| Masters                                                                                   |                                                                      |                     |
| Academic Year(s)                                                                          |                                                                      |                     |
| 🔓 Departments Registration                                                                |                                                                      |                     |
|                                                                                           |                                                                      |                     |
|                                                                                           |                                                                      |                     |
| 🤾 Student Registration                                                                    |                                                                      |                     |
| Generate Regd. No(s)                                                                      |                                                                      |                     |
| Staff Registration                                                                        |                                                                      |                     |
| Edit Subjects                                                                             |                                                                      |                     |
| Backup Database<br>Generate QR Code                                                       |                                                                      |                     |
|                                                                                           |                                                                      |                     |
|                                                                                           |                                                                      |                     |
|                                                                                           |                                                                      |                     |