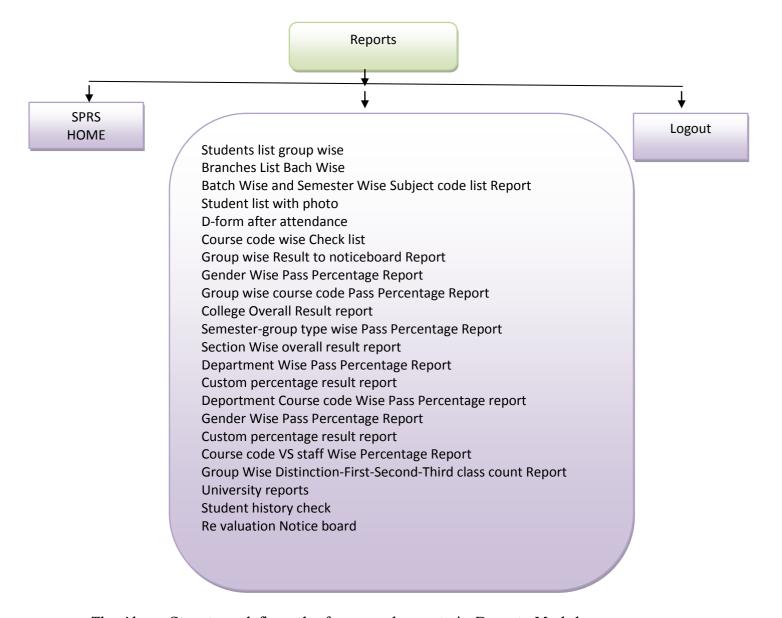

#### Reports module

The Above Structure defines the forms and reports in Reports Module.