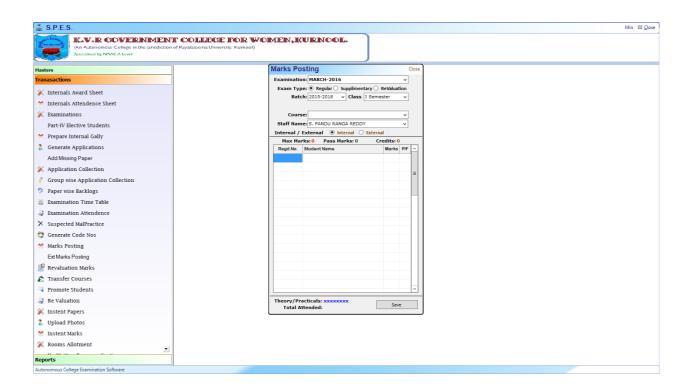

## Marks Entry Internals/Practical:

The above sub module provides Data entry for internal marks (Internal assement-1, Internal assement-2, Seminar/Assignment and Attendance marks posting) internal marks verses student Roll number. Semester end marks verses de-code number posting.