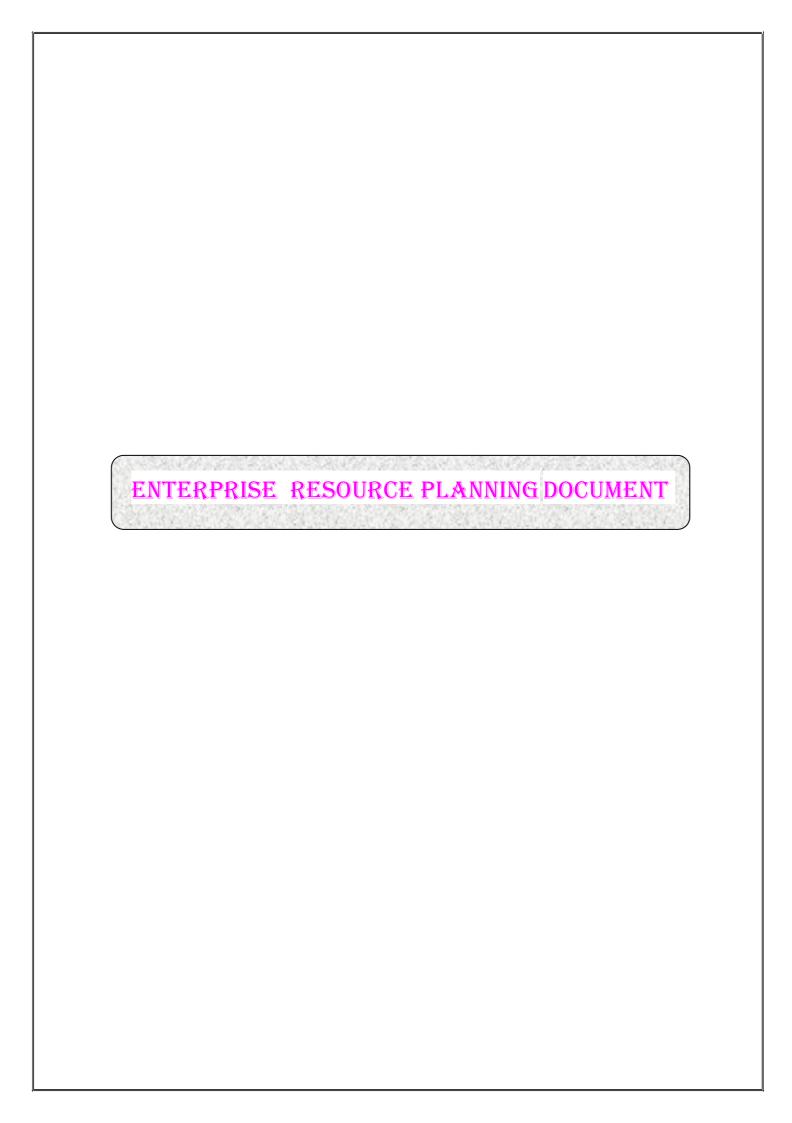

#### **Working Procedure of SPRS**

This application contains the login form.

This module contains all the information about the authenticated user. User without his username and password can't login, if he is only the authenticated user then he can enter to his login and he can see the all the information related to the application. After Successful login of users, application's home page will be displayed according to their login rights.