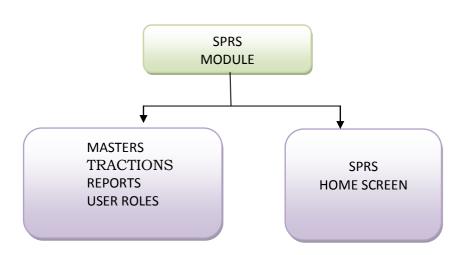

# **MASTERS MODULE:**

➤ The Masters Module deals with the following Forms

The Student Data sub module provided for the computerization of the student personalized data, In this Form User can also add the photograph of the student into database. The Registration number will generate automatically, according to the given criteria. Student information can find by REGNO and it can be edited.

# > Examination Registration

The Exams Sub module Deals with creation of exams with batch wise details.

## Examination Fee Mapping

This Sub module deals with creation of exam fee for regular and supplementary

## > Courses/Subjects And Programs/Branches Master:

The Sub modules deal with creation of course management and course wise branch creation and branch management.

#### Reports module

The Above Structure defines the forms and reports in Reports Module.