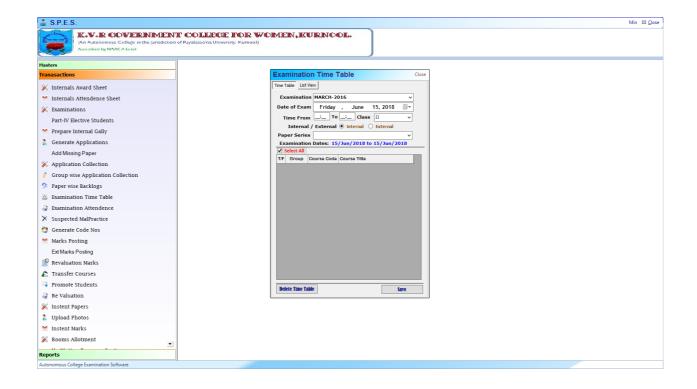

## Time Table

The above sub module provide Time table entry for course code wise, batch wise , session allotment, exam date and time entry